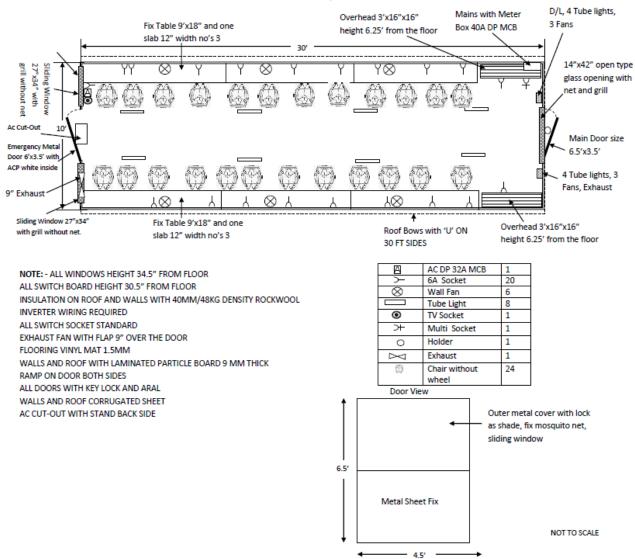

#### Design:

#### NHFDC SWAVALAMBAN KENDRA Layout Size 30'x10'x8.5' Ft

# **Specification:**

#### NHFDC SWAVALAMBAN KENDRA

**Description:** The portable cabin is manufactured using the best quality steel and is fully welded structure to provide strength and long lasting life.

| Sr No. | Specifications                                                                                                                   | Features                                                          | Details                                                                                  |
|--------|----------------------------------------------------------------------------------------------------------------------------------|-------------------------------------------------------------------|------------------------------------------------------------------------------------------|
| 1      | Size of Cabin                                                                                                                    | Length-30 feet, Width-10 feet, Height-8.5 feet                    | Lift and shift type portable cabin                                                       |
| 1      | Window with frame                                                                                                                | Rain Shelter, mosquito net                                        | Aluminium sliding<br>windows size One nos<br>size 3x3 feet, Two nos<br>size 27"x34" feet |
|        |                                                                                                                                  | Grill of high Tensile steel<br>Square bar 10 mm                   |                                                                                          |
| 2      | MS Door with ramp                                                                                                                | 1ST DOOR-Upper half<br>openable type as shade cum<br>Rain Shelter | Metal door 2 Nos                                                                         |
|        |                                                                                                                                  | Rubber Gasket to prevent<br>water ingress                         |                                                                                          |
|        |                                                                                                                                  | size 6.5x3.5 Feet with sliding window                             |                                                                                          |
|        |                                                                                                                                  | mosquito net                                                      |                                                                                          |
|        |                                                                                                                                  | 2ND DOOR- size 6x3.5 Feet<br>for emergency                        |                                                                                          |
| 3      | MS CRCA sheet of thickness<br>1.2 mm will be welded<br>vertically to form outer wall<br>of container                             | Corrugated sheet used                                             | Corrugated sheet used                                                                    |
|        |                                                                                                                                  | Make SAIL, TATA,<br>BHUSHAN, JINDAL, JSW                          | Make SAIL, TATA,<br>BHUSHAN, JINDAL,<br>JSW                                              |
| 4      | MS CRCA sheet of thickness 1.2 mm will be welded to form ROOF outer of container and Gutter will be provided on both 30 ft sides | Corrugated sheet used                                             | Corrugated sheet used                                                                    |
|        |                                                                                                                                  | Make SAIL, TATA,<br>BHUSHAN, JINDAL, JSW                          | Make SAIL, TATA,<br>BHUSHAN, JINDAL,<br>JSW                                              |
| 5      | MS Structure inside welded<br>on the sheet to provide<br>strength to outer walls , roof<br>and fixing of inner sheet             | MS pipe size 50x25 mm                                             | Pipe support at every 4 feet will be provided                                            |

|    | D1 D .: 1 1 1 111                                                                                                                                                                                          |                                                                                                         | D 11 11 1 1 1 1                                                                                                     |
|----|------------------------------------------------------------------------------------------------------------------------------------------------------------------------------------------------------------|---------------------------------------------------------------------------------------------------------|---------------------------------------------------------------------------------------------------------------------|
| 6  | Ply or Particle board will be screwed on the MS pipe                                                                                                                                                       | Environment friendly                                                                                    | Both side laminated board will be fixed                                                                             |
| _  | structure that will form the wall and roof interior                                                                                                                                                        | Durable                                                                                                 | 9 mm Thickness                                                                                                      |
| 7  | Insulation will be fixed on<br>the interior side of MS sheet<br>in walls and roof                                                                                                                          | Longer life                                                                                             | 40mm/48 KG density<br>Rockwool Insulation will<br>be fixed on the interior<br>side of MS sheet in<br>walls and roof |
|    |                                                                                                                                                                                                            | Good insulation properties                                                                              |                                                                                                                     |
| 8  | Container floor will be fabricated using C type channels which shall be duly welded to provide a sturdy strength bearing structure.  Cement fibre board will be fixed on the channels for smooth movement. | Channel outer 100x50 mm<br>and inner 75x40 mm                                                           | Inner supports at every 2 feet                                                                                      |
|    |                                                                                                                                                                                                            | Everest make cement fibre<br>board of 16 mm thickness<br>will be screwed on channels                    | 1.5 mm Thickness Vinyl<br>Mat will be fixed on<br>floor                                                             |
| 9  | Concealed Electrical wiring will be done using flexible pipes and standard switch sockets will be fixed on walls                                                                                           | Girish Make 6A Sockets                                                                                  | Girish Make 6A Sockets<br>-20 nos                                                                                   |
|    |                                                                                                                                                                                                            | Tube light                                                                                              | Fluorescent Tube light-<br>8 nos                                                                                    |
|    |                                                                                                                                                                                                            | AC                                                                                                      | Window AC cut-out only<br>will be provided -1 nos                                                                   |
|    |                                                                                                                                                                                                            | Earthing wire 1mm, AC wire<br>4 mm, Light load wire 1.5<br>mm Make Kent, One DP MCB<br>will be provided | Earthing wire 1mm, AC wire 4 mm, Light load wire 1.5 mm Make Kent, One DP MCB will be provided                      |
|    |                                                                                                                                                                                                            | Fan                                                                                                     | Wall fans 20 ft-26nos,<br>cabin fan-1 nos exhaust<br>fan 9"- 1 nos reputed<br>Make will be fixed                    |
| 10 | Over head unit                                                                                                                                                                                             | Size 3'X16"x16" with lock                                                                               | Two nos will be<br>provided                                                                                         |
| 11 | Table with MS frame and 18 mm laminated board will be provided                                                                                                                                             | Color wenge and size 9'x1.5'x2.5', also one shelf of minimum 12" width will be provided                 | Six units                                                                                                           |
| 12 | Chairs without wheel                                                                                                                                                                                       | Sturdy and type metal                                                                                   | 24 nos will be provided                                                                                             |
| 13 | Container will be duly<br>removed from rust and<br>primered with Zinc based<br>primer followed by two coats<br>of enamel Paint                                                                             | Primer Make Berger                                                                                      | Primer Make Berger                                                                                                  |
|    |                                                                                                                                                                                                            | Paint Make Asian                                                                                        | Paint Make Asian                                                                                                    |